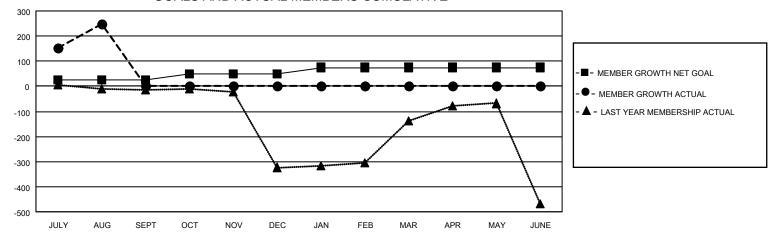

#### GOALS AND ACTUAL MEMBERS CUMULATIVE

| DROPPED CLUBS: 0 |    | 59 CLUBS OF 191 ADDED 1 OR<br>MORE NEW MEMBERS | GENDER DISTRIBUTION                 |                |  |
|------------------|----|------------------------------------------------|-------------------------------------|----------------|--|
|                  |    | WORE NEW WEINDERS                              | MALE                                | 2,231 (62.65%) |  |
|                  |    |                                                | FEMALE                              | 1,330 (37.35%) |  |
| DROPPED MEMBERS  |    |                                                | NON BINARY                          | 0 (0.00%)      |  |
|                  |    |                                                | PREFER NOT TO ANSWER                | 0 (0.00%)      |  |
| DECEASED         | 2  |                                                |                                     | ,              |  |
| CLUB CANCELLED   | 0  | CLICK HERE FOR CUMULATIVE                      | TOTAL FAMILY UNIT MEMBERS           | 1,566          |  |
| OTHER            | 97 | MEMBERSHIP DATA                                |                                     |                |  |
| TOTAL            | 99 |                                                | FAMILY MEMBERS PAYING HALF DUES 981 |                |  |
|                  |    |                                                |                                     |                |  |

## District 3233G1

| Clubs                 |               |           |               | Members               |                        |                         |                                                    |
|-----------------------|---------------|-----------|---------------|-----------------------|------------------------|-------------------------|----------------------------------------------------|
| RESULTS FOR 2023-2024 |               |           |               | RESULTS FOR 2023-2024 |                        |                         |                                                    |
| QUARTER               | NEW CLUB GOAL | NEW CLUBS | DROPPED CLUBS | QUARTER MEME          | BER GROWTH NET<br>GOAL | MEMBER GROWTH<br>ACTUAL | DROPPED<br>MEMBERS ACTUAL<br>(including transfers) |
| JULY/AUG/SEPT         | 5             | 2         | 0             | JULY/AUG/SEPT         | 25                     | 465                     | 99                                                 |
| OCT/NOV/DEC           | 5             | 0         | 0             | OCT/NOV/DEC           | 25                     | 0                       | 0                                                  |
| JAN/FEB/MAR           | 5             | 0         | 0             | JAN/FEB/MAR           | 25                     | 0                       | 0                                                  |
| APR/MAY/JUNE          | 5             | 0         | 0             | APR/MAY/JUNE          | 0                      | 0                       | 0                                                  |