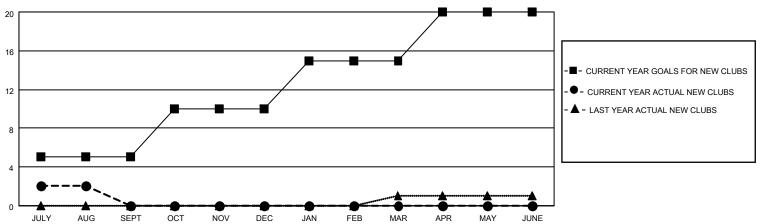

#### GOALS AND ACTUAL NEW CLUBS CUMULATIVE

## District 3233G1

| Clubs                 |               |           |               | Members               |                        |                         |                                                    |
|-----------------------|---------------|-----------|---------------|-----------------------|------------------------|-------------------------|----------------------------------------------------|
| RESULTS FOR 2023-2024 |               |           |               | RESULTS FOR 2023-2024 |                        |                         |                                                    |
| QUARTER               | NEW CLUB GOAL | NEW CLUBS | DROPPED CLUBS | QUARTER MEME          | BER GROWTH NET<br>GOAL | MEMBER GROWTH<br>ACTUAL | DROPPED<br>MEMBERS ACTUAL<br>(including transfers) |
| JULY/AUG/SEPT         | 5             | 2         | 0             | JULY/AUG/SEPT         | 25                     | 465                     | 99                                                 |
| OCT/NOV/DEC           | 5             | 0         | 0             | OCT/NOV/DEC           | 25                     | 0                       | 0                                                  |
| JAN/FEB/MAR           | 5             | 0         | 0             | JAN/FEB/MAR           | 25                     | 0                       | 0                                                  |
| APR/MAY/JUNE          | 5             | 0         | 0             | APR/MAY/JUNE          | 0                      | 0                       | 0                                                  |